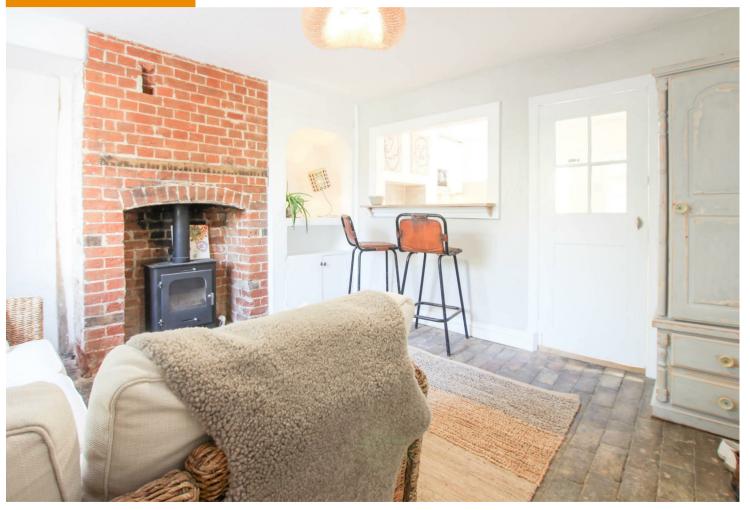

#### LIVING ROOM

With window to front aspect, wood burning stove as well as exposed brick floor and beams. Leading into: