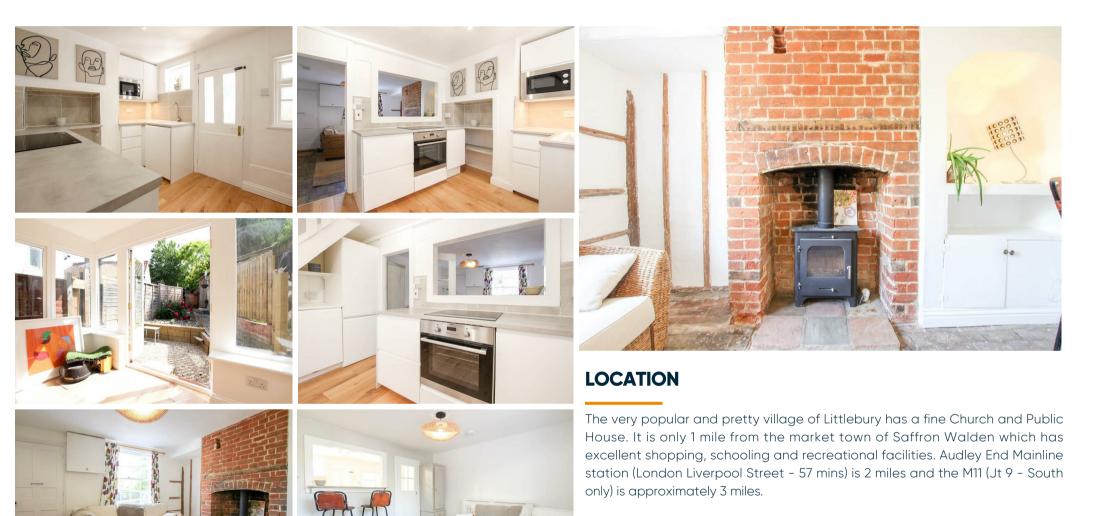

### **KITCHEN**

Newly fitted kitchen comprising base and eye level units, integrated oven and hob as well as microwave, washer dryer and fridge freezer. Ceramic sink with mixer tap, tiled splashback, worktops and flooring. Stairs leading to to first floor. Door leading into:

### CONSERVATORY

A terrific additional soom, with doors leading onto garden.