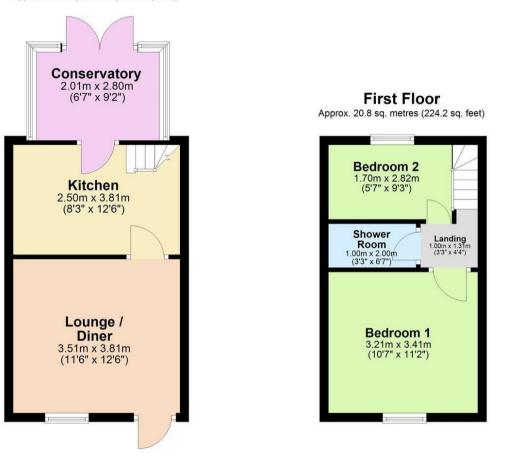

#### **Ground Floor**

Approx. 29.2 sq. metres (314.1 sq. feet)

Total area: approx. 50.0 sq. metres (538.4 sq. feet)

£1,350 PCM Council Tax Band - B Local Authority - Uttlesford