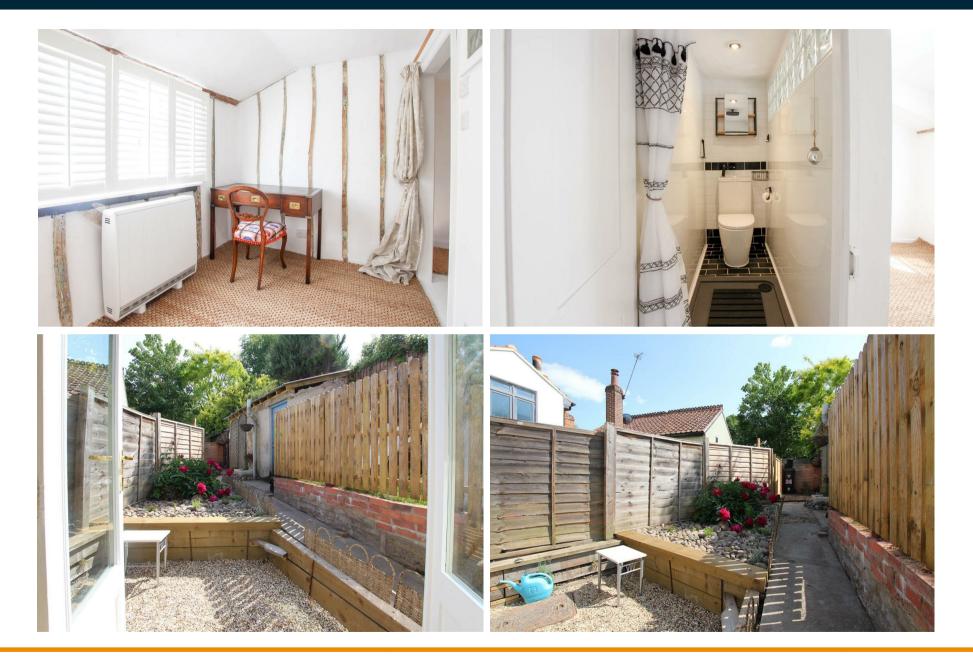

### CONSERVATORY

A terrific additional soom, with doors leading onto garden.

#### SHOWER ROOM

Comprising shower, low level WC and basin over, tiled flooring and splashbacks.

#### OUTSIDE

There is a patio garden to the rear with a shingle area and raised area for planting.